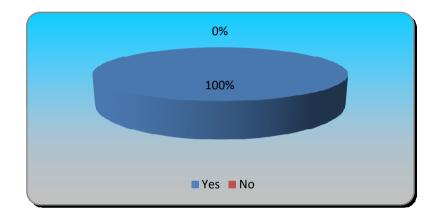

### 10.) Consider overall impact on town not just parking

| charges (multiple choice) | Resi | ponses |
|---------------------------|------|--------|
|                           |      |        |
| Yes                       | 39   | 100%   |
| No                        | 0    | 0%     |
| Totals                    | 39   | 100%   |