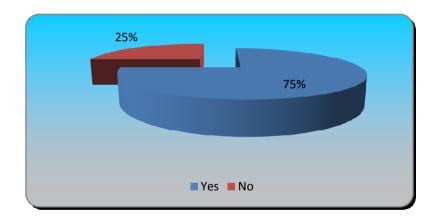

| £1.00  | 12 | 32.43% |
|--------|----|--------|
| Totals | 37 | 100%   |

| 8.) Compare Chippenham to Devizes (multiple choice) | Res | ponses |
|-----------------------------------------------------|-----|--------|
| Yes                                                 | 30  | 75%    |
| No                                                  | 10  | 25%    |
| Totals                                              | 40  | 100%   |