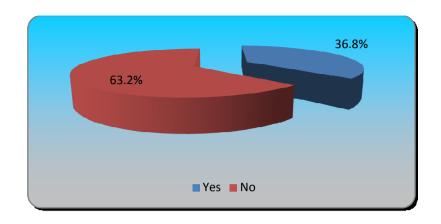

# 5.) Do you think Chippenham Town Council should manage the car parks instead of Wiltshire Council? (multiple

| choice) | Res | Responses |  |
|---------|-----|-----------|--|
|         |     |           |  |
| Yes     | 14  | 36.84%    |  |
| No      | 24  | 63.16%    |  |
| Totals  | 38  | 100%      |  |