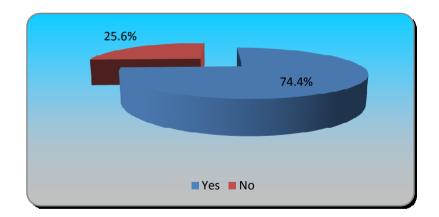

## 4.) Do you think a reduction in charges would attract more

| businesses to Chippenham? (multiple choice) | Responses |        |
|---------------------------------------------|-----------|--------|
|                                             |           |        |
| Yes                                         | 29        | 74.36% |
| No                                          | 10        | 25.64% |
| Totals                                      | 39        | 100%   |