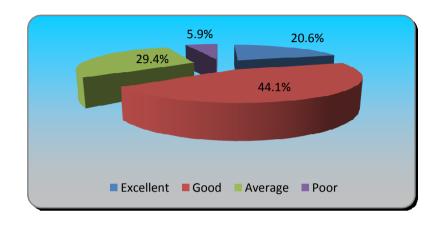

| 14.) How was the agenda? (multiple choice) | Responses |        |
|--------------------------------------------|-----------|--------|
|                                            |           |        |
| Excellent                                  | 7         | 20.59% |
| Good                                       | 15        | 44.12% |
| Average                                    | 10        | 29.41% |
| Poor                                       | 2         | 5.88%  |
| Totals                                     | 34        | 100%   |