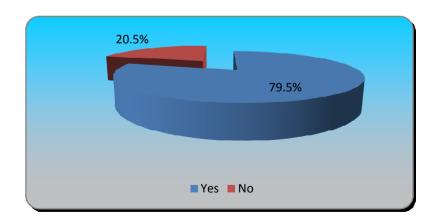

# 2.) Would you use Chippenham car parks more often if

| charges were reduced? (multiple choice) Respo |    | sponses |
|-----------------------------------------------|----|---------|
|                                               |    |         |
| Yes                                           | 31 | 79.49%  |
| No                                            | 8  | 20.51%  |
| Totals                                        | 39 | 100%    |