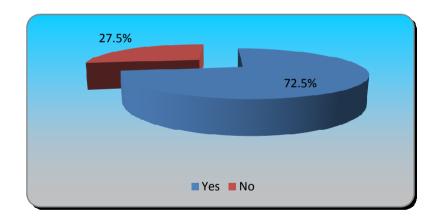

### 6.) To Consider introducing a half hour charge (multiple

| choice) |    | Responses |  |
|---------|----|-----------|--|
|         |    |           |  |
| Yes     | 29 | 72.50%    |  |
| No      | 11 | 27.50%    |  |
| Totals  | 40 | 100%      |  |