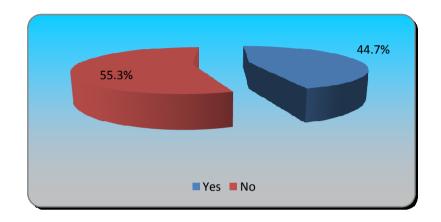

#### 1.) Should car parking charges subsidise the cost of rural

| bus charges? (multiple choice) | Responses |        |
|--------------------------------|-----------|--------|
|                                |           |        |
| Yes                            | 17        | 44.74% |
| No                             | 21        | 55.26% |
| Totals                         | 38        | 100%   |