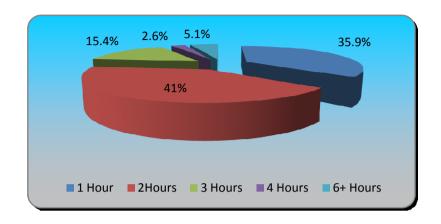

| 3.) How long are you likely to stay for? (multiple choice) | Res | sponses |
|------------------------------------------------------------|-----|---------|
|                                                            |     |         |
| 1 Hour                                                     | 14  | 35.90%  |
| 2Hours                                                     | 16  | 41.03%  |
| 3 Hours                                                    | 6   | 15.38%  |
| 4 Hours                                                    | 1   | 2.56%   |
| 6+ Hours                                                   | 2   | 5.13%   |
| Totals                                                     | 39  | 100%    |