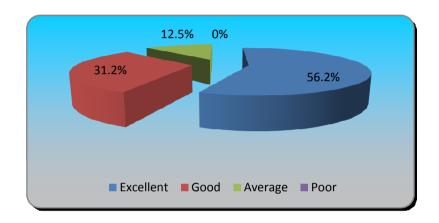

| 12.) Did you feel welcome? (multiple choice) | Responses |        |
|----------------------------------------------|-----------|--------|
|                                              |           |        |
| Excellent                                    | 18        | 56.25% |
| Good                                         | 10        | 31.25% |
| Average                                      | 4         | 12.50% |
| Poor                                         | 0         | 0%     |
| Totals                                       | 32        | 100%   |