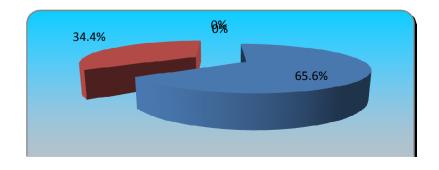

| 11.) How was the venue? (multiple choice) | Re | sponses |
|-------------------------------------------|----|---------|
| Excellent                                 | 21 | 65.62%  |
| Good                                      | 11 | 34.38%  |
| Average                                   | 0  | 0%      |
| Poor                                      | 0  | 0%      |
| Totals                                    | 32 | 100%    |