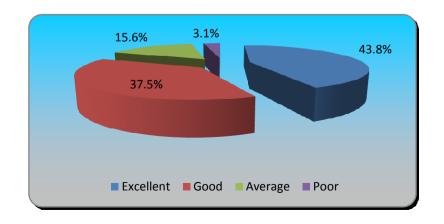

| 13.) Did you feel involved? (multiple choice) | Responses |        |
|-----------------------------------------------|-----------|--------|
|                                               |           |        |
| Excellent                                     | 14        | 43.75% |
| Good                                          | 12        | 37.50% |
| Average                                       | 5         | 15.62% |
| Poor                                          | 1         | 3.12%  |
| Totals                                        | 32        | 100%   |