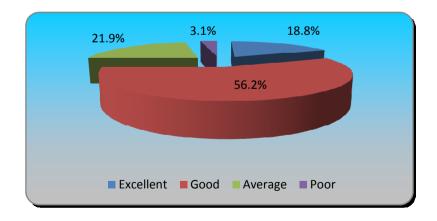

| 15.) How was the meeting overall? (multiple choice) | How was the meeting overall? (multiple choice) Responses |        |
|-----------------------------------------------------|----------------------------------------------------------|--------|
|                                                     |                                                          |        |
| Excellent                                           | 6                                                        | 18.75% |
| Good                                                | 18                                                       | 56.25% |
| Average                                             | 7                                                        | 21.88% |
| Poor                                                | 1                                                        | 3.12%  |
| Totals                                              | 32                                                       | 100%   |